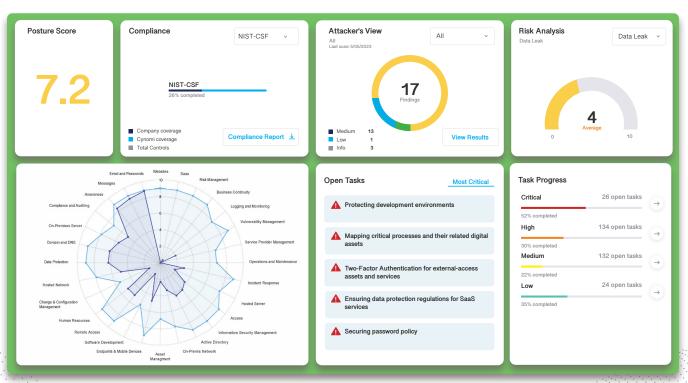

### Integrated Dashboard, Reports, and Policies

Track risk ratings, policies, vulnerability scan results, and tasks in a single, intuitive dashboard for high visibility into your risk and compliance management process.

### Managed Risk & Compliance: What's included?

**Security Consultation -** A member of our security team helps you with roadmap tasks, best practice guidance, and facilitates the monthly status meetings.

**External Vulnerability Scanning -** We will complete a monthly external vulnerability scan to find weak points where threats could infiltrate.

**Risk Analysis -** We will conduct a thorough onboarding process by guiding you through multiple assessments to generate an initial risk posture that automatically updates as tasks are completed.

**Security Roadmap** - At the core of our platform is a security roadmap with specific tasks that are ranked by level of severity. It's the driver to move you toward compliance.

**Policy Guidance -** You will have access to multiple security policies that are aligned with industry frameworks such as NIST or CIS. Policies can be used to augment existing policies or create new ones.